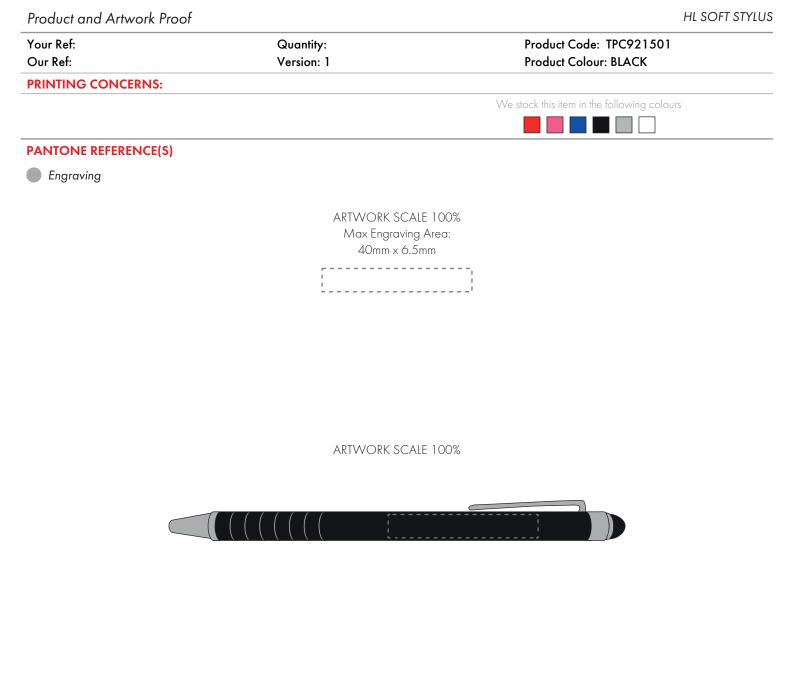

| The dashed line is to demonstrate print area and wi | ill not appear on your printed item |
|-----------------------------------------------------|-------------------------------------|
|-----------------------------------------------------|-------------------------------------|